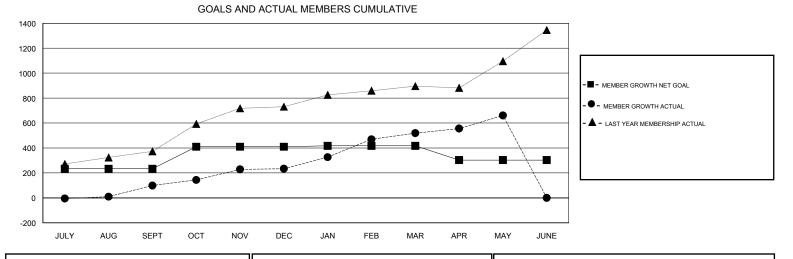

## KHAGENDRA SITAULA GMT:

| GMT: KHAGEN           | IDRA SITAULA  |           | LOCAT         | ION NEPAL             |                           |                         | GMT CA                                             |
|-----------------------|---------------|-----------|---------------|-----------------------|---------------------------|-------------------------|----------------------------------------------------|
| Clubs                 |               |           |               | Members               |                           |                         |                                                    |
| RESULTS FOR 2018-2019 |               |           |               | RESULTS FOR 2018-2019 |                           |                         |                                                    |
| QUARTER               | NEW CLUB GOAL | NEW CLUBS | DROPPED CLUBS | QUARTER               | MEMBER GROWTH NET<br>GOAL | MEMBER GROWTH<br>ACTUAL | DROPPED<br>MEMBERS ACTUAL<br>(including transfers) |
| JULY/AUG/SEPT         | 6             | 9         | 2             | JULY/AUG/SEPT         | 233                       | 354                     | 251                                                |
| OCT/NOV/DEC           | 3             | 6         | 2             | OCT/NOV/DEC           | 177                       | 363                     | 223                                                |
| JAN/FEB/MAR           | 2             | 12        | 0             | JAN/FEB/MAR           | 7                         | 421                     | 130                                                |
| APR/MAY/JUNE          | 0             | 3         | 0             | APR/MAY/JUNE          | -114                      | 209                     | 58                                                 |

## GOALS AND ACTUAL NEW CLUBS CUMULATIVE

| DROPPED CLUBS: 4         | 136 CLUBS OF 217 ADDED 1 OR MORE<br>NEW MEMBERS | GENDER DISTRIBUTION   MALE 4,334 (71.59%)   FEMALE 1,720 (28.41%) |  |
|--------------------------|-------------------------------------------------|-------------------------------------------------------------------|--|
| DROPPED MEMBERS          |                                                 | Women Percentage Fiscal Year Goal: 27%                            |  |
| DECEASED 7               |                                                 | TOTAL FAMILY UNIT MEMBERS 3                                       |  |
| CLUB CANCELLED72OTHER583 |                                                 | FAMILY MEMBERS PAYING HALF 1<br>DUES                              |  |
| TOTAL 662                |                                                 |                                                                   |  |