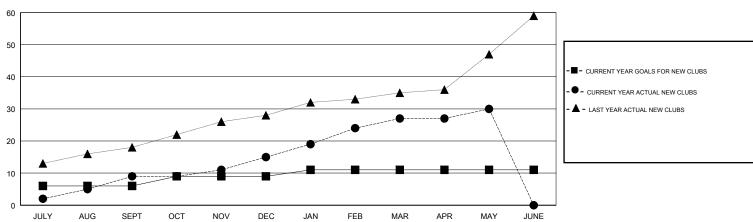

## KHAGENDRA SITAULA GMT:

| GMT: KHAGEN           | IDRA SITAULA  |           | LOCAT         | ION NEPAL             |                           |                         | GMT CA                                             |
|-----------------------|---------------|-----------|---------------|-----------------------|---------------------------|-------------------------|----------------------------------------------------|
| Clubs                 |               |           |               | Members               |                           |                         |                                                    |
| RESULTS FOR 2018-2019 |               |           |               | RESULTS FOR 2018-2019 |                           |                         |                                                    |
| QUARTER               | NEW CLUB GOAL | NEW CLUBS | DROPPED CLUBS | QUARTER               | MEMBER GROWTH NET<br>GOAL | MEMBER GROWTH<br>ACTUAL | DROPPED<br>MEMBERS ACTUAL<br>(including transfers) |
| JULY/AUG/SEPT         | 6             | 9         | 2             | JULY/AUG/SEPT         | 233                       | 354                     | 251                                                |
| OCT/NOV/DEC           | 3             | 6         | 2             | OCT/NOV/DEC           | 177                       | 363                     | 223                                                |
| JAN/FEB/MAR           | 2             | 12        | 0             | JAN/FEB/MAR           | 7                         | 421                     | 130                                                |
| APR/MAY/JUNE          | 0             | 3         | 0             | APR/MAY/JUNE          | -114                      | 209                     | 58                                                 |

## GOALS AND ACTUAL NEW CLUBS CUMULATIVE

| DROPPED CLUBS: 4         | 136 CLUBS OF 217 ADDED 1 OR MORE<br>NEW MEMBERS | GENDER DISTRIBUTION   MALE 4,334 (71.59%)   FEMALE 1,720 (28.41%) |  |
|--------------------------|-------------------------------------------------|-------------------------------------------------------------------|--|
| DROPPED MEMBERS          |                                                 | Women Percentage Fiscal Year Goal: 27%                            |  |
| DECEASED 7               |                                                 | TOTAL FAMILY UNIT MEMBERS 3                                       |  |
| CLUB CANCELLED72OTHER583 |                                                 | FAMILY MEMBERS PAYING HALF 1<br>DUES                              |  |
| TOTAL 662                |                                                 |                                                                   |  |